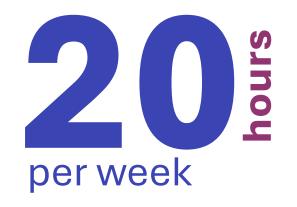

## Small groups and class hours

If the student is the only one in the group, we will give 10hr private lessons instead of 20hr in a group without additional charge.

# Intensive Course

Monday to Friday 20 minutes break

Max 8 students
per class

Start any Monday (every second Monday if you are beginner)